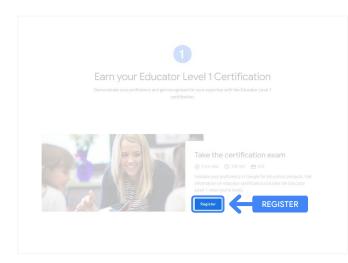

### From the Teacher Center

Start at Google's Teacher Center

Select exam of choice by navigating to the Level 1 or Level 2 page from the 'Certifications' drop down menu.

Once on the exam page,

Click the blue 'Register' button