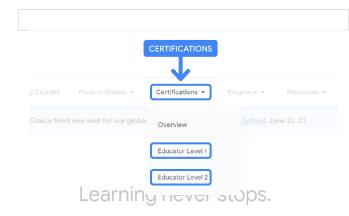

### From the Teacher Center

Start at Google's Teacher Center

Select exam of choice by navigating to the Level 1 or Level 2 page from the 'Certifications' drop down menu.

Once on the exam page,

Click the blue 'Register' button