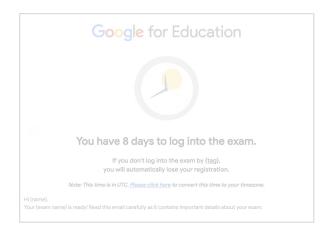

### Launch the Exam

Once your exam has been set up, you will receive an email letting you know that your exam is ready. It can take 24-48 hours to create your exam profile. Make sure you have added the email address <a href="mailto:admin@myeducert.org">admin@myeducert.org</a> to your contacts in your Google account.

### Exam Link and Instructions email

### From:

admin@myeducert.org

### Subject:

Your Google for Education Exam is ready

Note: This email will include your exam link and instructions for starting the exam

Once you receive the email that your exam is ready, the exam will be available for 8 days before it expires.