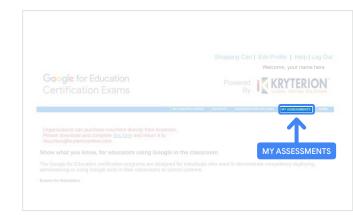

To confirm that you are registered for the exam, on the Kryterion Home page, in the blue bar at the top, click 'My Assessments'.

Under Scheduled Exams, you should see the exam you just purchased.