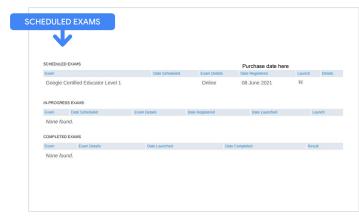

To confirm that you are registered for the exam, on the Kryterion Home page, in the blue bar at the top, click 'My Assessments'.

Under Scheduled Exams, you should see the exam you just purchased.

### Note:

The 'Launch' icon will remain a question mark. Check your email for launching the exam.

You can also see other exam(s) you have taken on this page.