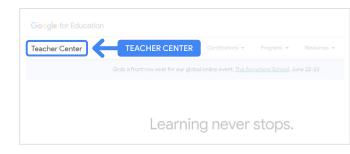

### From the Teacher Center

Start at Google's Teacher Center

Select exam of choice by navigating to the Level 1 or Level 2 page from the 'Certifications' drop down menu.

Once on the exam page,

Click the blue 'Register' button