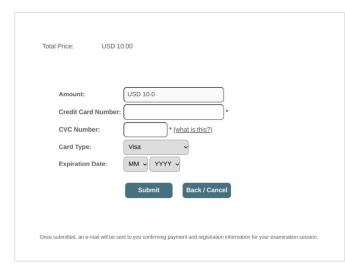

If you have a voucher, enter it in the 'Coupon' Voucher Code' field, and click 'Submit'.

Note:

The cost will adjust to \$0 USD.

If paying with a credit card, click on the 'Check out' button to add your credit card payment details and then click 'Submit'.