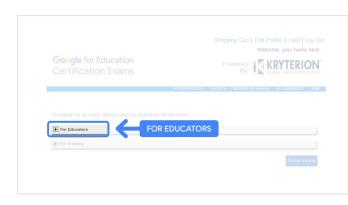

## Create or access your Kryterion account

If you don't have a Kryterion account, follow the steps in Path 1. If you already have a Kryterion account, upon clicking the 'Register' button from Step 2 above, you will be sent directly to Kryterion's account landing page.

- Path 1
  I don't have an account yet
  (follow the steps below)
- Path 2
  I already have a
  Kryterion account
  (go to Step 4 of this doc)

### Path 1:

### I don't have an account yet

- Complete all the required fields in the form
- · Click 'Save' when completed