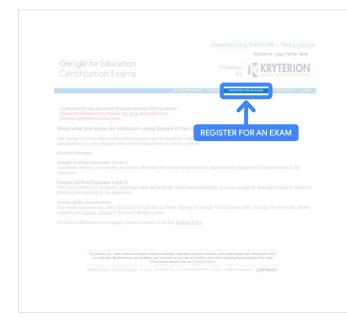

### From the Teacher Center

Start at Google's Teacher Center

Select exam of choice by navigating to the Level 1 or Level 2 page from the 'Certifications' drop down menu.

Once on the exam page,

Click the blue 'Register' button

### Google Certified Educator exam access page

Click the blue button 'Select Language'.

If you are using a Google Workspace for Education account and you aren't able to acclink above, then please contact your domain administrator. Alternatively, you can return page while logged into a different Google account.

### Select your exam preferred language

Click the drop down menu to select your language of choice.

Click 'Ok' to continue. This will take you to the Webassessor page to register for your exam.