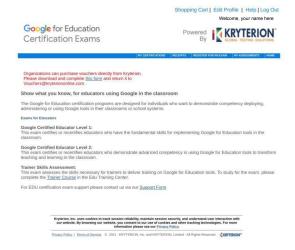

### From the Teacher Center

Start at Google's Teacher Center

Select exam of choice by navigating to the Level 1 or Level 2 page from the 'Certifications' drop down menu.

Once on the exam page,

Click the blue 'Register' button

### Google Certified Educator exam access page

Click the blue button 'Select Language'.

If you are using a Google Workspace for Education account and you aren't able to acclink above, then please contact your domain administrator. Alternatively, you can return page while logged into a different Google account.