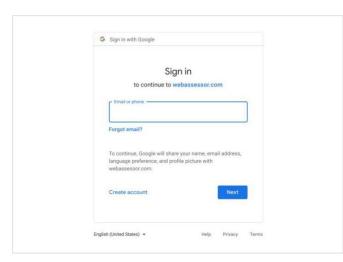

## Log into your Google account

Make sure that you are signed into the Google account that you would like to use for your testing profile. This is the account that will be associated with your certifications.

### Google Certified Educator exam access page

Click the blue button 'Select Language'.

If you are using a Google Workspace for Education account and you aren't able to acclink above, then please contact your domain administrator. Alternatively, you can return page while logged into a different Google account.

### Select your exam preferred language

Click the drop down menu to select your language of choice.

Click 'Ok' to continue. This will take you to the Webassessor page to register for your exam.