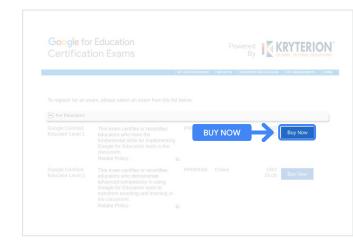

## Register for an exam

Click on 'Register for an Exam' from the top blue menu

### Select an exam from the catalog

Note:

You must click on the '+' icon to expand the catalog options

Click on the blue button 'Buy Now' next to the exam you want to purchase. This will take you to the 'Shopping Cart'