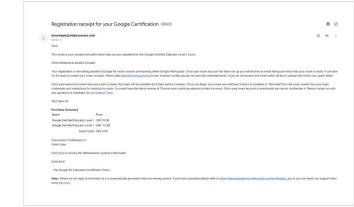

### Registration Receipt

You will receive a confirmation email that you have successfully registered for the exam.

Make sure you have added the email address donotreply@webassessor.com to your contacts in your Google account.

### Note:

If you do not receive your confirmation email, check your spam folder.

### From:

donotreply@webassessor.com

### Subject:

Registration receipt for your Google Certification