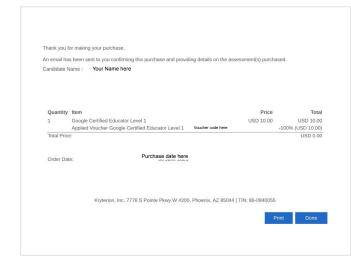

### Note:

Once you click 'Submit' you will be taken to a confirmation page which you can print from this screen (see image to the right). A registration receipt email will also be sent to the email address used for this account.