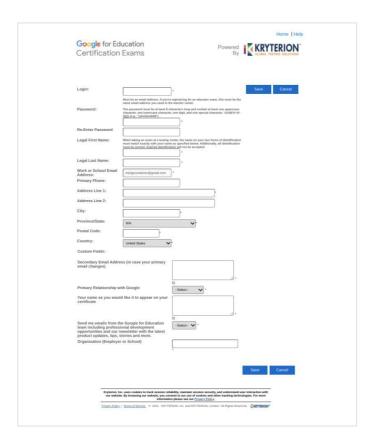

## Create or access your Kryterion account

If you don't have a Kryterion account, follow the steps in Path 1. If you already have a Kryterion account, upon clicking the 'Register' button from Step 2 above, you will be sent directly to Kryterion's account landing page.

### I don't have an account yet

- Complete all the required fields in the form
- · Click 'Save' when completed

### Note:

"Work or School Email Address" will be grayed out and you will not be able to change this. If you prefer to associate your Google Edu certifications with another account, close the browser tab, log out of the account you're currently in, and start again from the Teacher Center (Step 1 on this document).