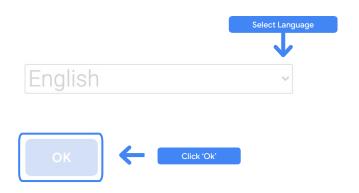

### Select your exam preferred language

Click the drop down menu to select your language of choice.

Click 'Ok' to continue. This will take you to the Webassessor page to register for your exam.