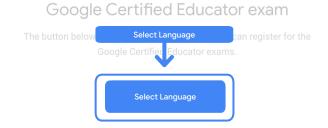

### Google Certified Educator exam access page

Click the blue button 'Select Language'.

If you are using a Google Workspace for Education account and you aren't able to acclink above, then please contact your domain administrator. Alternatively, you can return page while logged into a different Google account.