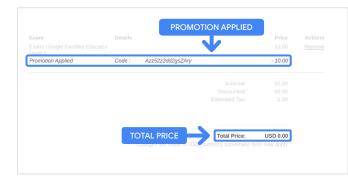

If you have a voucher, enter it in the 'Coupon' Voucher Code' field, and click 'Submit'.

Note:

The cost will adjust to \$0 USD.

If paying with a credit card, click on the 'Check out' button to add your credit card payment details and then click 'Submit'.