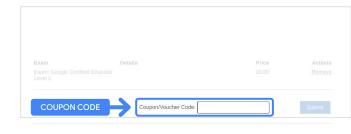

If you have a voucher, enter it in the 'Coupon' Voucher Code' field, and click 'Submit'.

Note:

The cost will adjust to \$0 USD.

If paying with a credit card, click on the 'Check out' button to add your credit card payment details and then click 'Submit'.